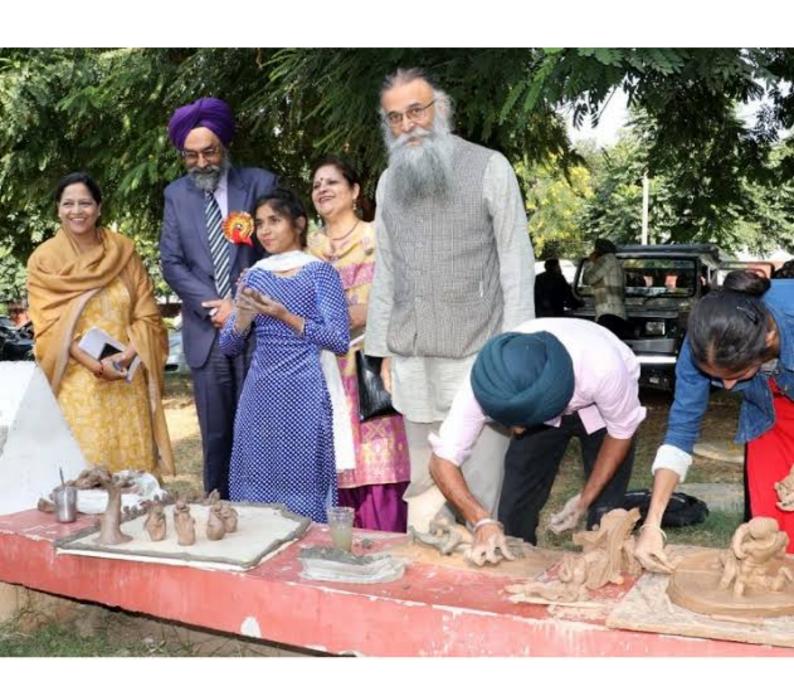

# Zonal Youth & Folk Festival (2022—2023)

This certificate is awarded to

ATT./ATION Manchep Kawas./o.D./o. Gwysewak Singh

of Desh Bhaged College Baydwal (Dhuey)

for securing First/Second/Third position in Collage Making

in the Zonal Bouth & Holk Festival of 2022-23

Zone, held at Beynala- Maley Rotta

Phi Int TPP Malma Cellegl, Kamburakhul.

Director Youth Welfare

ZYF/ 840 Dated: |8.11.2022 ਪ੍ਰਿੰਸੀਪਰ ਪੰਜਾਬੀ ਯੂਨੀਵਰਸਿਟੀ ਟੀ,ਪੀ.ਡੀ. ਮਾਲਵਾ ਕਾਲਜ ਰਾਮਪੁਰਾ ਕੂਲ-ਮਹਿਰਾਜ

## Zonal Youth & Folk Festival (20.22—20.23)

This certificate is awarded to

Alt./Alies Davindey Singh \$.10. D.10. Jagtay Singh

of Desh Bhagat College Bayelwal (Dhavi)

for securing First/Second/Third position in Clay Modeling
in the Zonal Youth & Folk Festival of 2022-23

Zone, held at Baynala-Maleylatla

Poi uni TPP Malma College kampuraphul

Director Youth Welfare

ZYF/8/9 Dated: ਪ੍ਰਿੰਸੀਪਣ Convener ਪੰਜਾਬੀ ਯੂਨਵਿਰਸਿਟੀ ਟੀ.ਪੀ.ਡੀ. ਮਾਲਵਾ ਕਾਲਜ ਰਾਮਪੁਰਾ ਫੂਲ-ਮਹਿਰਾਜ