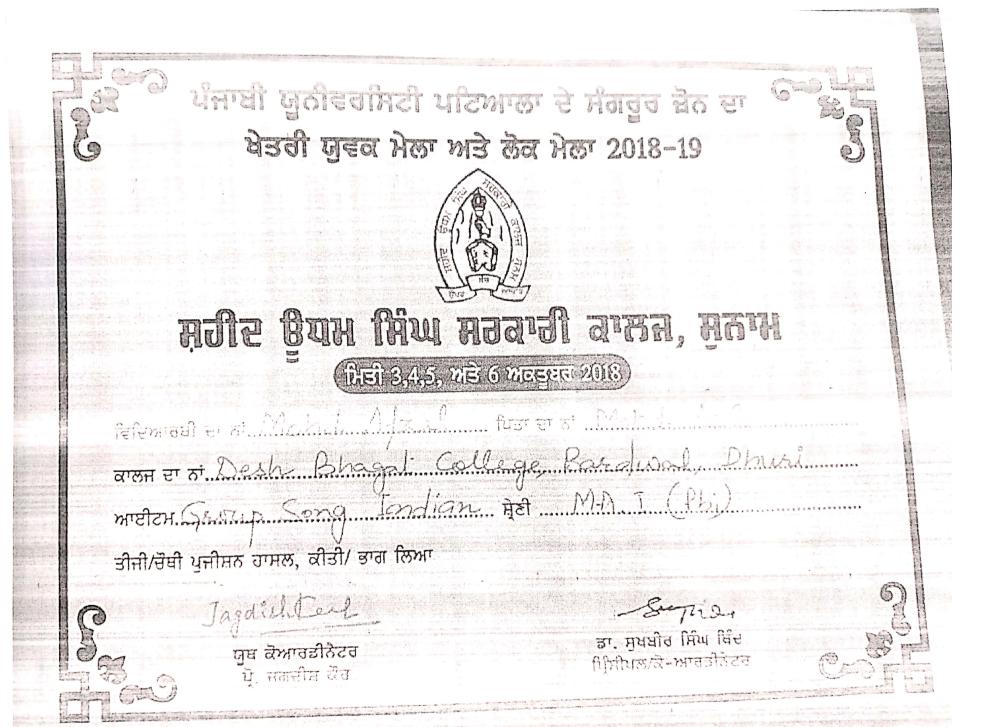

## Zonal Youth & Folk Festival (20.22-20.23)

|                                      | This certificate is awarded to |
|--------------------------------------|--------------------------------|
| Ar. / Alies Gurpreet Singh &         | 5.10. B.10. Roop Lingh         |
| of Desh Bhagat College               | , Bardual, Dhuri               |
| for securing Hirst/ Second Third pos | ition in 13hangra              |
| in the Zonal Youth & Holk Festival   | of Barnala- Malerkotla         |
| Zone, held at                        |                                |

Director Youth Welfare

ZYF/ 535 Dated:

Principal Convener
Punjabi University T.P.D. Malwa College
Rampa Phul-Mehraj

Department of Youth Welfare

(Established under Punjab Act No. 35 of 1961)